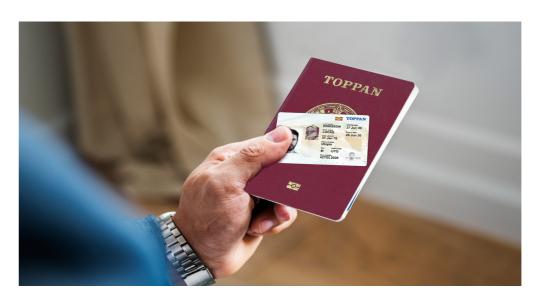

#### 5. Verification

Security solutions to identity verification and authentication with the use of biometric and RFID technologies

## PC Data Page

- Paper / Polycarbonate Datapage (Thin/Electronic PCDP)
- Ultra-thin thickness available for better aesthetics
- Many different Security features are available:
  - Secure printing (rainbow,
- OVM® Matt/Shiny effect
- guilloches, microtext)

UV printing (rainbow,

- MLI/CLI
- Hologram
- Customized Hinge
- microtext, polychromatic Latent & Dynamic Image

image)

Page | 9

Positive/Negative embossing Customized Clear Window