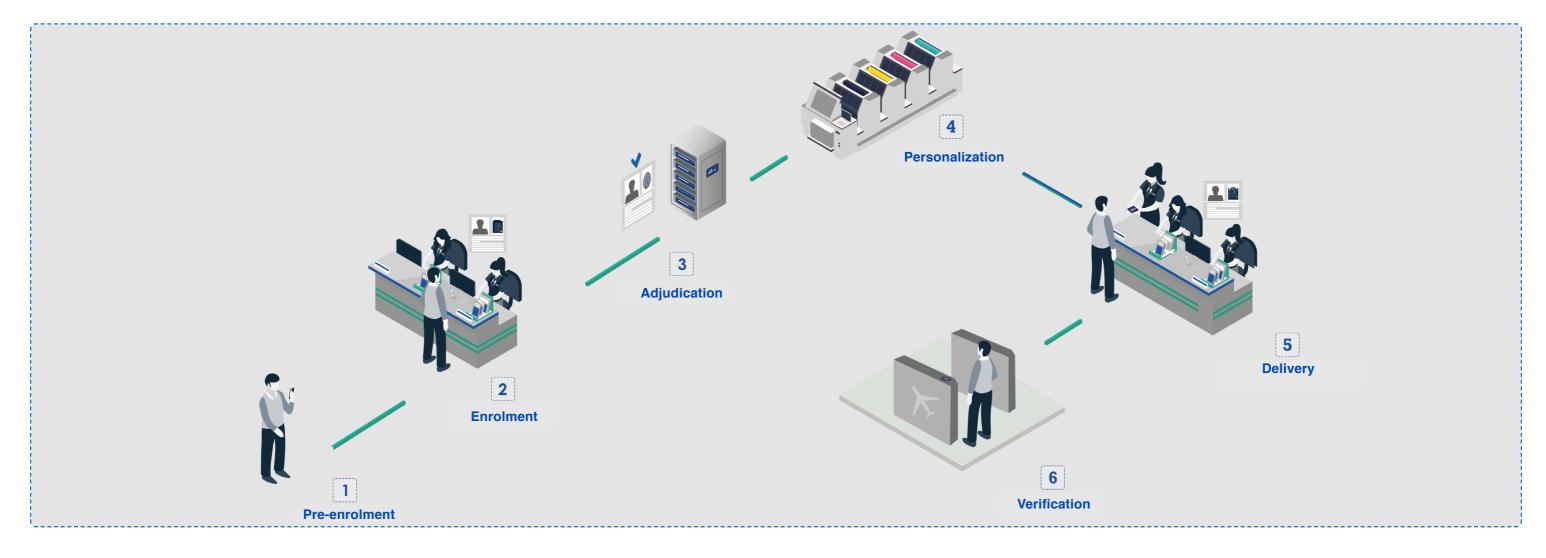

## **ePASSPORT SOLUTION PROCESS**

### 1. PRE-ENROLMENT:

Submission of biographical data for passport applications and appointment management for applicant enrollment.

### 2. ENROLMENT:

Optimizing the flow and capacity at the enrollment site through graphical pre-enrollment and capturing accurate biometrics to confirm identity uniqueness.

### 3. ADJUDICATION:

Comparing an individual's biographical details (biometric and demographic data) with the data in the system and managing suspected duplicates.

## 4. PERSONALIZATION:

Transferring sensitive personal biographical data to an ID document using selected technologies, such as laser engraving or printing.

### 5. DELIVERY:

Once personalized, the ID document is either mailed to the applicant's permanent address or made available for pickup at the municipality.

## 6. VERIFICATION:

Validation of document authenticity, comparison with Lost and Found or wanted persons databases, and verification of the document holder's identity.