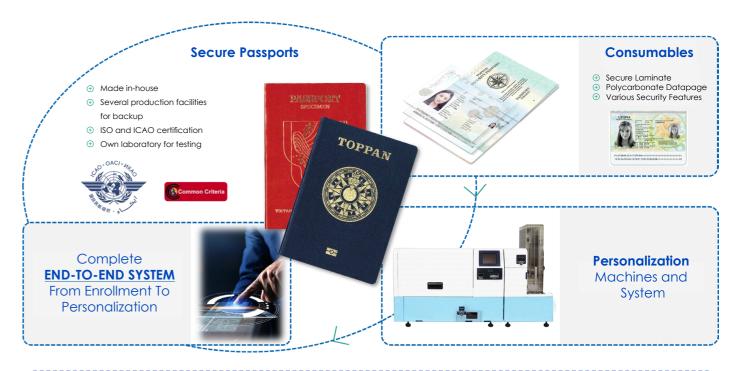

Page | 3

In today's globalized world, it is more important than ever for countries to provide their citizens with passports featuring the highest level of security. As part of our mission to support governments, TOPPAN Security offers state-of-the-art, high-security electronic passports that comply with the specifications set by the International Civil Aviation Organization (ICAO) and ISO standards. Our continuous R&D efforts ensure that our solutions stay one step ahead of fraudsters.

All our passports are Logical Data Structure (LDS)-ready and customizable to meet our customers' needs and design preferences. We cover the entire production process of passport booklets, including electronic and non-electronic polycarbonate (PC) data pages, electronic covers, and other secure consumables.

## **ePASSPORT IN-HOUSE PRODUCTION**

TOPPAN Security covers the entire production process of passport booklets, including electronic and non-electronic PC data pages, electronic covers, and other secure consumables.

## **Passport Booklets**

- Machine-readable, electronic & biometric passports
- Flexible electronic cover
- Ultra-thin & electronic polycarbonate datapage
- Fully ICAO compliant, surpassing ISO standards
- Tailor made solutions & high secure artwork
- Security Features level 1, 2 and 3
- Up to 10-year lifespan

## PC Data Page

- Paper / Polycarbonate Datapage (Thin/Electronic PCDP)
- Ultra-thin thickness available for better aesthetics
- Many different Security features are available:
  - Secure printing (rainbow,
- OVM® Matt/Shiny effect
- guilloches, microtext)

UV printing (rainbow,

- MLI/CLI
- Hologram
- Customized Hinge
- microtext, polychromatic Latent & Dynamic Image

image)

Page | 9

Positive/Negative embossing Customized Clear Window