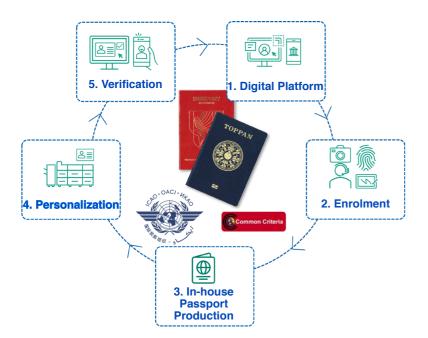

## **ePASSPORT VALUE CHAIN**

### 1. Digital Platform

Quick-to-deploy solution to a wide range of government functions

- Online document application
- Online payment
- 24/7 monitoring application status

#### 2. Enrolment

Full digitalization and biometrics management

TOPPAN's solution has been rolled out in over 20 countries and over 70 million persons captured / deduplicated

#### 3. In-house Passport Production

Large range of Level 1-2-3 security features, 10 years lifespan, pioneer in polycarbonate technology

- Antimicrobial
- Eco friendly

### 4. Personalization

Full range of personalization systems

- TOPPAN Personalization machine
- High resolution Printing
- Modular Color + Laser Engraving
- Advanced security features

#### 5. Verification

Security solutions to identity verification and authentication with the use of biometric and RFID technologies