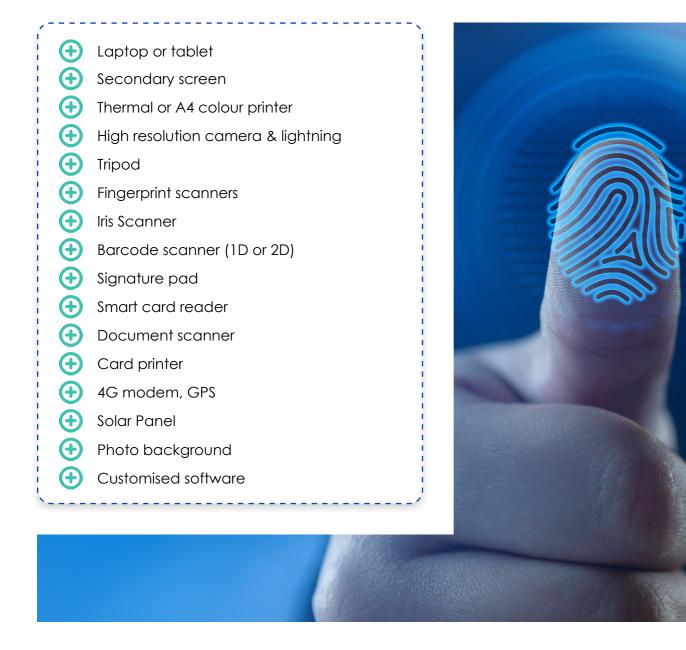

#### **SOLUTION CONFIGURATION**

All installed in IP67 compliant lockable, ruggedised water- resistant carry case with a total mass of up to 15 kg (configuration dependant)