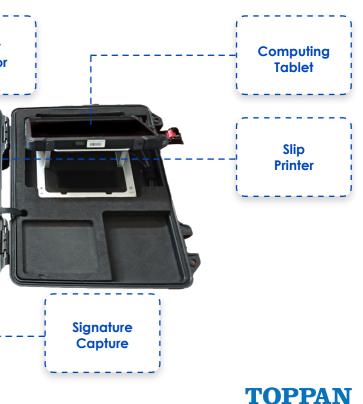

#### **MOBILE REGISTRATION STATION (MRS)**

The mobile registration station (MRS) is used for the enrollment or verification of citizens/ voters for registration purposes. The station is fully mobile and has its own built-in batteries, providing power for up to 12 hours of operation.

The customizable MRS allows for the capturing of data such as photos, fingerprints, signatures, and biographic data.

Page | 3

#### **SOLUTION CONFIGURATION**

All installed in IP67 compliant lockable, ruggedised water- resistant carry case with a total mass of up to 15 kg (configuration dependant)