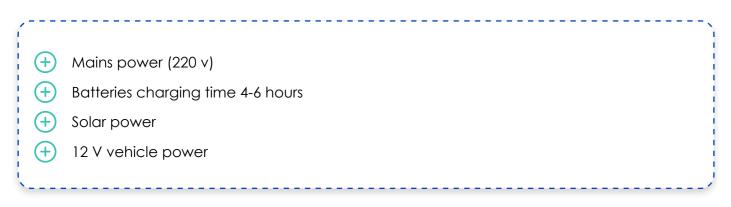

#### **MOBILE REGISTRATION STATION (MRS)**

The mobile registration station (MRS) is used for the enrollment or verification of citizens/ voters for registration purposes. The station is fully mobile and has its own built-in batteries, providing power for up to 12 hours of operation.

#### **POWERED BY**