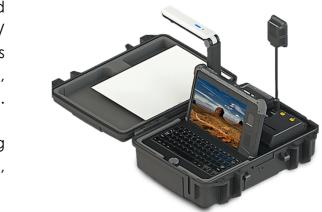

#### **MOBILE REGISTRATION STATION (MRS)**

The mobile registration station (MRS) is used for the enrollment or verification of citizens/ voters for registration purposes. The station is fully mobile and has its own built-in batteries, providing power for up to 12 hours of operation.

The customizable MRS allows for the capturing of data such as photos, fingerprints, signatures, and biographic data.

Page | 3

#### **SOLUTION CONFIGURATION**

All installed in IP67 compliant lockable, ruggedised water- resistant carry case with a total mass of up to 15 kg (configuration dependant)