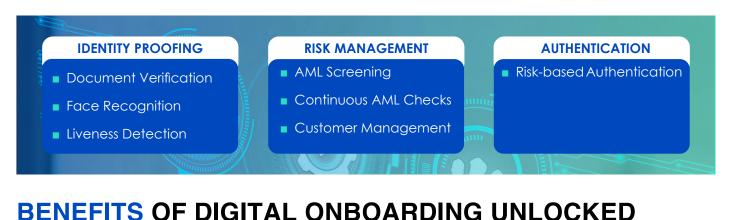

#### **INNOVATIVE FEATURES** REDEFINING ONBOARDING

#### SEAMLESSLY INTEGRATED ONBOARDING WORKFLOWS

- EFFORTLESS INTEGRATION: Our simplified API enables a responsive digital onboarding process, offering a wide array of options to meet diverse regulatory requirements.
- STREAMLINED PROCESSES: Utilize Toppan's standardized orchestration scripts for a smooth and efficient onboarding workflow.
- HOLISTIC RISK MANAGEMENT: By merging identity proofing with affirmation services, our platform delivers superior risk mitigation and ensures robust identity verification.