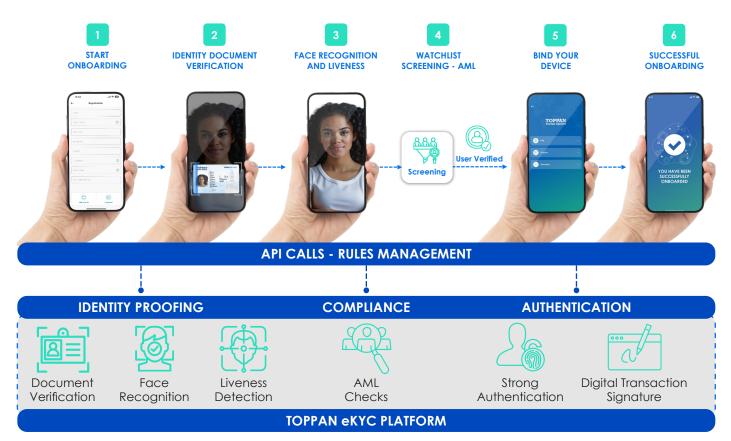

#### END-TO-END DIGITAL ONBOARDING JOURNEY

#### **INNOVATIVE FEATURES** REDEFINING ONBOARDING

#### SEAMLESSLY INTEGRATED ONBOARDING WORKFLOWS

- EFFORTLESS INTEGRATION: Our simplified API enables a responsive digital onboarding process, offering a wide array of options to meet diverse regulatory requirements.
- STREAMLINED PROCESSES: Utilize Toppan's standardized orchestration scripts for a smooth and efficient onboarding workflow.
- HOLISTIC RISK MANAGEMENT: By merging identity proofing with affirmation services, our platform delivers superior risk mitigation and ensures robust identity verification.