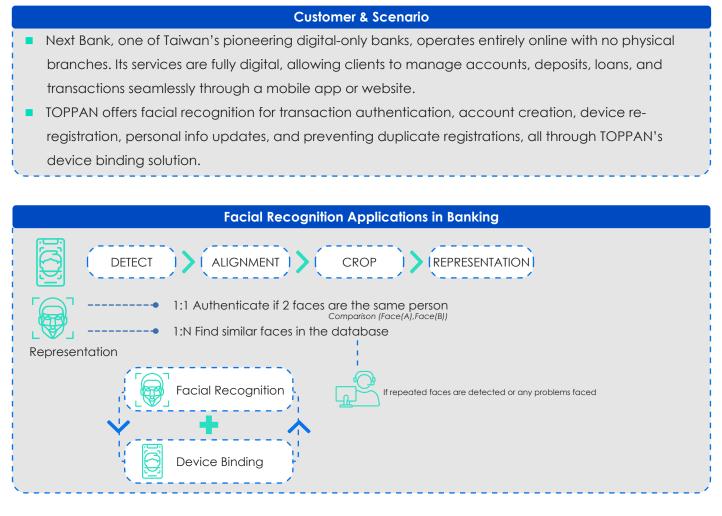

**





#### SEAMLESSLY INTEGRATED ONBOARDING WORKFLOWS

- EFFORTLESS INTEGRATION: Our simplified API enables a responsive digital onboarding process, offering a wide array of options to meet diverse regulatory requirements.
- STREAMLINED PROCESSES: Utilize Toppan's standardized orchestration scripts for a smooth and efficient onboarding workflow.
- HOLISTIC RISK MANAGEMENT: By merging identity proofing with affirmation services, our platform delivers superior risk mitigation and ensures robust identity verification.



#### ADVANCING SECURITY WITH SEAMLESS LIVENESS DETECTION TECHNOLOGY



TOPPAN Security

## **USE CASES I SECURE PASSWORD-LESS LOGIN**



#### USE CASES I RISK-BASED AUTHENTICATION FOR CARD NOT PRESENT (CNP) TRANSACTIONS





## **NEXT BANK'S DIGITAL BANKING REVOLUTION**





## **FUSION BANK'S DIGITAL TRANSFORMATION IN ACTION**



1 of 8 digital-only banks in Hong Kong. Fusion Bank wants to have a solution:

- Low memory cost for user (no need to memorize information)
  - No username
  - No complicated password
  - Transform complicated passwords like 'Afh12@#4' into a simple 6-digit PIN
  - Secure solution designed to comply with different country regulator (HKMA) requirement
- Simple authentication flow

#### Solutions

 Device binding technology enables the customer to set 6-digit numeric PIN without security trade off

authentication Risk-based to simplify the authentication flow during the transaction



f



TOPPAN **TOPPAN Security** 

FusionBank 富融銀行