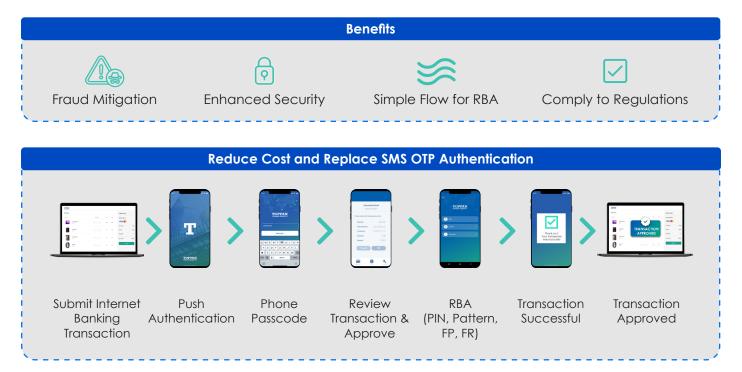

#### USE CASES I RISK-BASED AUTHENTICATION FOR CARD NOT PRESENT (CNP) TRANSACTIONS