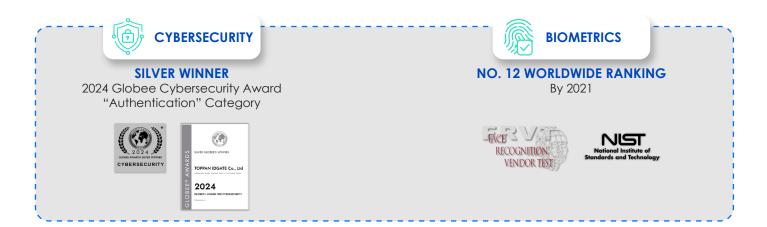

#### Reduction in 70% Reduction in Compliant with Reduction in Fraud Onboarding Time, **Regulatory Standards Operational Costs Related Losses** From Days to Minutes FRAUD ALERT 30% Increase in **Risk-based Transaction Protection Against Customer Satisfaction Identity Theft Authorization** & Trust **OUR AWARDS**