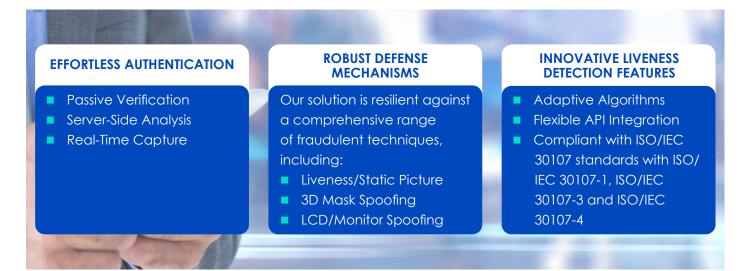

#### ADVANCING SECURITY WITH SEAMLESS LIVENESS DETECTION TECHNOLOGY

TOPPAN Security