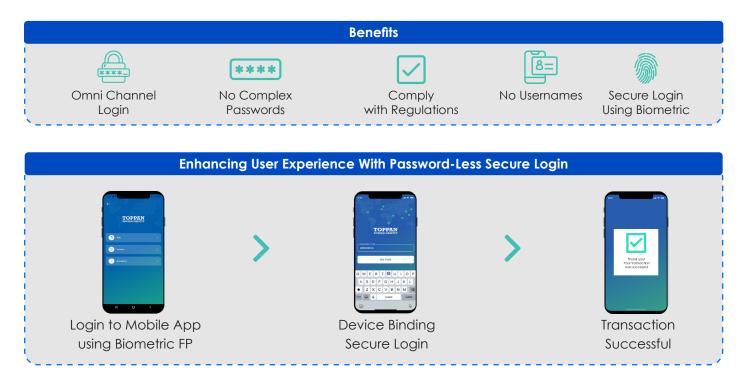

ALERT 30% Increase in **Risk-based Transaction Protection Against Customer Satisfaction Identity Theft Authorization** & Trust **OUR AWARDS**





#### SEAMLESSLY INTEGRATED ONBOARDING WORKFLOWS

- EFFORTLESS INTEGRATION: Our simplified API enables a responsive digital onboarding process, offering a wide array of options to meet diverse regulatory requirements.
- STREAMLINED PROCESSES: Utilize Toppan's standardized orchestration scripts for a smooth and efficient onboarding workflow.
- HOLISTIC RISK MANAGEMENT: By merging identity proofing with affirmation services, our platform delivers superior risk mitigation and ensures robust identity verification.



#### ADVANCING SECURITY WITH SEAMLESS LIVENESS DETECTION TECHNOLOGY



TOPPAN Security

## **USE CASES I SECURE PASSWORD-LESS LOGIN**



#### USE CASES I RISK-BASED AUTHENTICATION FOR CARD NOT PRESENT (CNP) TRANSACTIONS





## **NEXT BANK'S DIGITAL BANKING REVOLUTION**





## **FUSION BANK'S DIGITAL TRANSFORMATION IN ACTION**



1 of 8 digital-only banks in Hong Kong. Fusion Bank wants to have a solution:

- Low memory cost for user (no need to memorize information)
  - No username
  - No complicated password
  - Transform complicated passwords like 'Afh12@#4' into a simple 6-digit PIN
  - Secure solution designed to comply with different country regulator (HKMA) requirement
- Simple authentication flow

#### Solutions

 Device binding technology enables the customer to set 6-digit numeric PIN without security trade off

authentication Risk-based to simplify the authentication flow during the transaction



f



TOPPAN