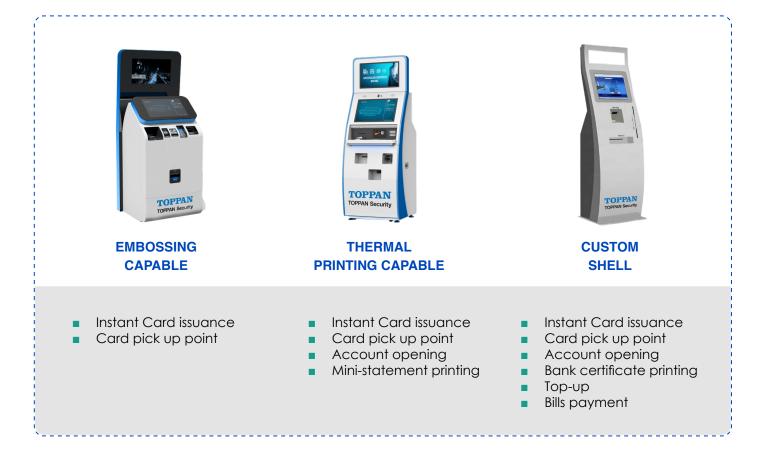

#### TOPPAN Security's Branch-in-a-Box enables financial institutions to deliver an enhanced customer experience while reducing costs, increasing revenue, and promoting sustainability.

Our Branch-in-a-Box is customizable based on our customers' needs and allows financial institutions to add a new channel to their selected banking services.

ACCOUNT

MANAGEMENT

# POSSIBLE USE CASES



- New
- Replacement
- Renewal
- Pick Up Point



BANK DOCUMENT PRINTING



TOPPAN Security

Local and International Top Ups and Data Bundles Bills and Utilities

### THE BENEFITS





# HARDWARE COMPONENTS | SHELL OPTIONS



# POSSIBLE CONFIGURATIONS | MODULAR | FEATURES