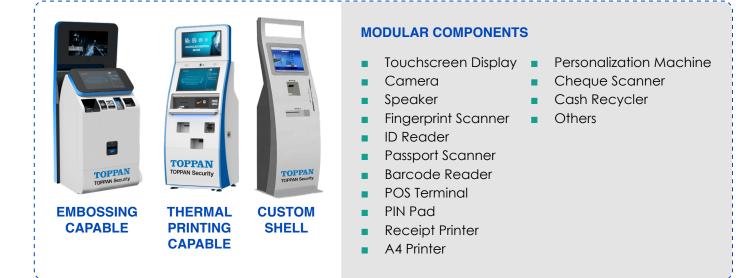

#### TOPPAN Security's Branch-in-a-Box enables financial institutions to deliver an enhanced customer experience while reducing costs, increasing revenue, and promoting sustainability.

Our Branch-in-a-Box is customizable based on our customers' needs and allows financial institutions to add a new channel to their selected banking services.

ACCOUNT

MANAGEMENT

# POSSIBLE USE CASES



- New
- Replacement
- Renewal
- Pick Up Point



BANK DOCUMENT PRINTING



TOPPAN Security

Local and International Top Ups and Data Bundles Bills and Utilities

### THE BENEFITS





# HARDWARE COMPONENTS | SHELL OPTIONS



# POSSIBLE CONFIGURATIONS | MODULAR | FEATURES