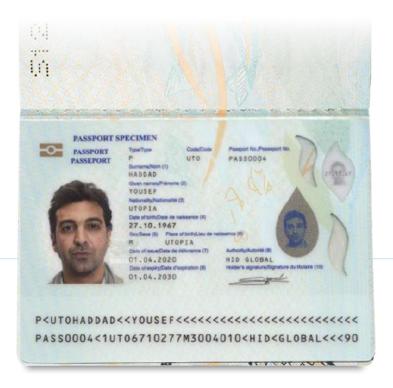

### **Datapage Security Features**

Governments around the world are implementing passport solutions that help better protect their borders while facilitating convenience and respecting the privacy of travellers. Advanced, multi-technology solutions are increasingly the norm to achieve an important balance between security, functionality and return on investment.

The most advanced datapage solutions address the unique risk/threat profiles and requirements of each individual nation. HID Global's government ID solutions customizes each datapage to meet those needs. HID Global continuously strives to add new security features to datapages in order to improve the level of security in government documents. These latest security features bring new levels of confidence and trust to your identity program.

In addition to the highlighted features, HID Dataflex datapages are printed to the highest standards with rainbow printing, multicolor guilloches with anti-copy features, IR and UV images, microtext and other background techniques to suit the datapage design.

## Datapage Technology

HID Dataflex datapages combine the most advanced materials technologies with optional features to suit any design or security requirement.