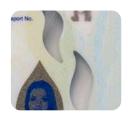

#### HID MIRAGE

- Is a Level 1 window-based feature delivering five distinct layers of security
- · Can be easily and quickly authenticated
- Uses negative laser personalization to give strong protection against alteration

MIRAGE VIEWED IN DAYLIGHT

MIRAGE AGAINST LIGHT SOURCE

MIRAGE VIEWED FROM REAR