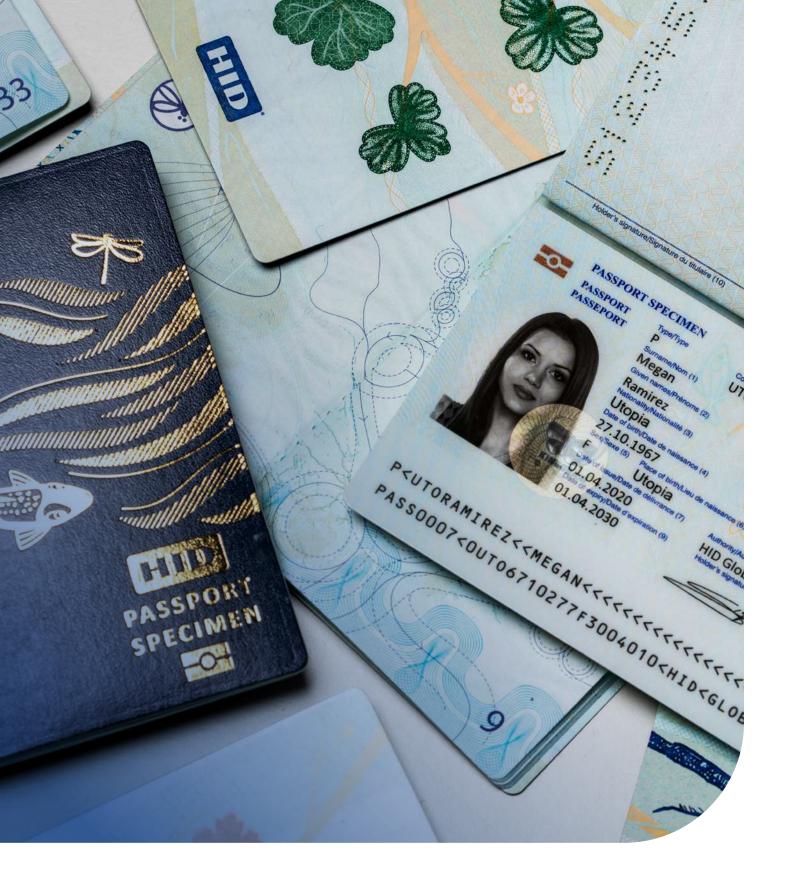

# **HID Dataflex**Passport Datapage

Citizen Identity Solutions

### **Datapage Security Features**

Governments around the world are implementing passport solutions that help better protect their borders while facilitating convenience and respecting the privacy of travellers. Advanced, multi-technology solutions are increasingly the norm to achieve an important balance between security, functionality and return on investment.

The most advanced datapage solutions address the unique risk/threat profiles and requirements of each individual nation. HID Global's government ID solutions customizes each datapage to meet those needs. HID Global continuously strives to add new security features to datapages in order to improve the level of security in government documents. These latest security features bring new levels of confidence and trust to your identity program.