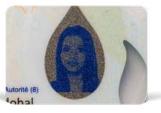

#### HID MIRAGE

- Is a Level 1 window-based feature delivering five distinct layers of security
- · Can be easily and quickly authenticated
- Uses negative laser personalization to give strong protection against alteration

MIRAGE VIEWED IN DAYLIGHT

MIRAGE AGAINST LIGHT SOURCE

MIRAGE VIEWED FROM REAR