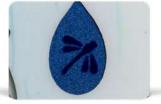

#### HID MIRAGE

- Is a Level 1 window-based feature delivering five distinct layers of security
- · Can be easily and quickly authenticated
- Uses negative laser personalization to give strong protection against alteration

MIRAGE VIEWED IN DAYLIGHT

MIRAGE AGAINST LIGHT SOURCE

MIRAGE VIEWED FROM REAR