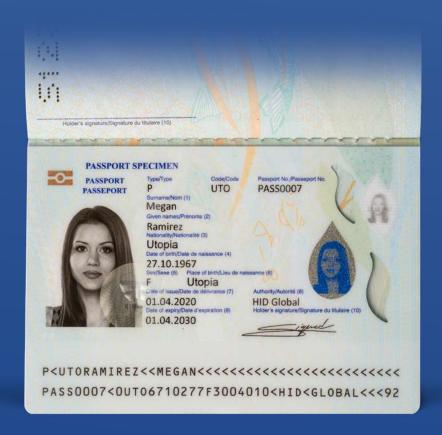

#### **COLOR PERSONALIZATION**

- The structure of the datapage is designed to optimize the quality of laser engraving
- The color portrait enhances the definition of skin tones by using a combination of inkjet and laser technologies to deliver better clarity to the authenticating party

#### HID MIRAGE

- Is a Level 1 window-based feature delivering five distinct layers of security
- · Can be easily and quickly authenticated
- Uses negative laser personalization to give strong protection against alteration

MIRAGE VIEWED IN DAYLIGHT

MIRAGE AGAINST LIGHT SOURCE

MIRAGE VIEWED FROM REAR