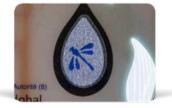

#### HID MIRAGE

- Is a Level 1 window-based feature delivering five distinct layers of security
- · Can be easily and quickly authenticated
- Uses negative laser personalization to give strong protection against alteration

MIRAGE VIEWED IN DAYLIGHT

MIRAGE AGAINST LIGHT SOURCE

MIRAGE VIEWED FROM REAR