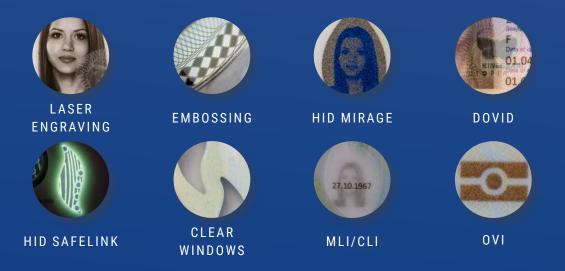

#### HID SAFELINK

- Is a printed feature based on the HID hinge material
- Delivers protection against forgery by datapage substitution
- Augments the security of window features
- Optional features for HID Dataflex datapages

#### HID MIRAGE

- Is a Level 1 window-based feature delivering five distinct layers of security
- · Can be easily and quickly authenticated
- Uses negative laser personalization to give strong protection against alteration

#### MULTIPLE COMPLEX CLEAR WINDOWS

- With customizable shapes and positions
- Complement other security features and suit the design and character of the booklet
- Possesses complexity to deliver different aesthetic features to the different sides of the datapage